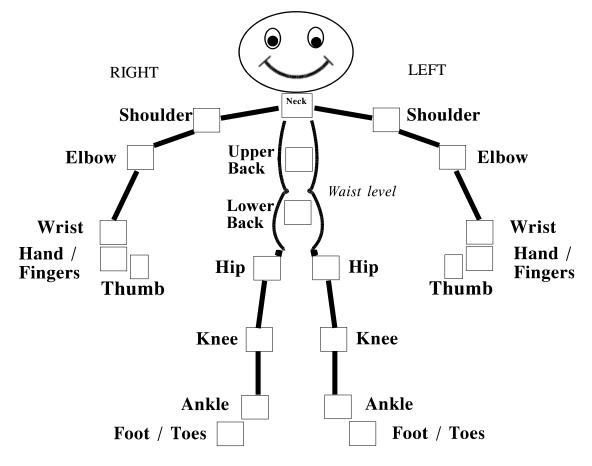

In the drawing below, please tick the joints that have caused you discomfort (i.e. stiff, swollen or painful joints).